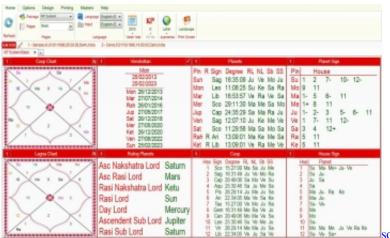

### Kovai Kalaimagal Computers Tamil Astrology Software

| Options Design Purstign Mattern   Image Image Image Image Image   Image Image Image Image Image Image   Image Image Image Image Image Image Image Image Image Image Image Image Image Image Image Image Image Image Image Image Image Image Image Image Image Image Image Image Image Image Image Image Image Image Image Image Image Image Image Image Image Image Image Image Image Image Image Image Image Image Image Image Image Image Image Image Image Image Image Image Image Image Image Image Image Image Image Image Image Image Ima | Total a la                                                                                                                                   |                |                                                                                                         |                                                                                                                                                                                                                                                                                                                                                                                                                                                                                                                                                                                                                                                                                                                                                                                                                                                                                                                                                                                                                                                                                                                                                                                                                                                                                                                                                                                                                                                                                                                                                                                                                                                                                                                                                                                                                                                                                                                                                                                                                                                                                                                                                                                                                                                                                                                                                                                                                                                                                                                    |                                                                                           |                                                                             |
|-------------------------------------------------------------------------------------------------------------------------------------------------------------------------------------------------------------------------------------------------------------------------------------------------------------------------------------------------------------------------------------------------------------------------------------------------------------------------------------------------------------------------------------------------|-------------------------------------------------------------------------------------------------------------------------------------------------------------------------------|----------------|---------------------------------------------------------------------------------------------------------|--------------------------------------------------------------------------------------------------------------------------------------------------------------------------------------------------------------------------------------------------------------------------------------------------------------------------------------------------------------------------------------------------------------------------------------------------------------------------------------------------------------------------------------------------------------------------------------------------------------------------------------------------------------------------------------------------------------------------------------------------------------------------------------------------------------------------------------------------------------------------------------------------------------------------------------------------------------------------------------------------------------------------------------------------------------------------------------------------------------------------------------------------------------------------------------------------------------------------------------------------------------------------------------------------------------------------------------------------------------------------------------------------------------------------------------------------------------------------------------------------------------------------------------------------------------------------------------------------------------------------------------------------------------------------------------------------------------------------------------------------------------------------------------------------------------------------------------------------------------------------------------------------------------------------------------------------------------------------------------------------------------------------------------------------------------------------------------------------------------------------------------------------------------------------------------------------------------------------------------------------------------------------------------------------------------------------------------------------------------------------------------------------------------------------------------------------------------------------------------------------------------------|-------------------------------------------------------------------------------------------|-----------------------------------------------------------------------------|
| 10 Cara Chat                                                                                                                                                                                                                                                                                                                                                                                                                                                                                                                                    | 1 Viedutai                                                                                                                                                                    | 2              |                                                                                                         | Plants                                                                                                                                                                                                                                                                                                                                                                                                                                                                                                                                                                                                                                                                                                                                                                                                                                                                                                                                                                                                                                                                                                                                                                                                                                                                                                                                                                                                                                                                                                                                                                                                                                                                                                                                                                                                                                                                                                                                                                                                                                                                                                                                                                                                                                                                                                                                                                                                                                                                                                             |                                                                                           | ParetSign                                                                   |
|                                                                                                                                                                                                                                                                                                                                                                                                                                                                                                                                                 | Non<br>28/22/013<br>28/22/013<br>Nan 39/12/2013<br>Nan 39/12/2013<br>Nan 39/12/2019<br>Nan 39/12/2019<br>Nan 39/12/2019<br>Nan 39/02/2023<br>Nan 39/02/2023<br>Nan 39/02/2023 |                | San Sag<br>Mon Leo<br>Mar Lib<br>Mer Sco<br>Jup Cap<br>Ven Sag<br>Sat Sco<br>Rah R Ari                  | Depres RL NJ, Sa SS<br>16:35:09 Ju Ve Ho Ju<br>11:00:25 Su Ke Sa Na<br>25:11:30 Via Me Sa No<br>24:30:29 Sa Ma Ra Ju<br>12:07:10 Ju Ke Me Sa<br>13:00:07 Via Ka Me Sa<br>13:00:07 Via Ke Me Sa<br>13:00:07 Via Ke Me Sa                                                                                                                                                                                                                                                                                                                                                                                                                                                                                                                                                                                                                                                                                                                                                                                                                                                                                                                                                                                                                                                                                                                                                                                                                                                                                                                                                                                                                                                                                                                                                                                                                                                                                                                                                                                                                                                                                                                                                                                                                                                                                                                                                                                                                                                                                            | Pin H   Su 1 2   Mo 9 1   Ma 1- 5   Me 1+ 8   Ju 1- 2   Ve 1 7   Sa 3 4   Ra 5 1   Ke 5 1 | CLSE   7 10-12-   8 11   11 3   5 6-11   11 12-   12+ 11   11 12-   12+ 12+ |
|                                                                                                                                                                                                                                                                                                                                                                                                                                                                                                                                                 | Asc Nakshatra Lord S<br>Asc Rasi Lord Rasi Nakshatra Lord Rasi Lord S<br>Day Lord S<br>Day Lord Ascendent Sub Lord J                                                          | Sun<br>Mercury | Hee Sign<br>1 Sco<br>2 Step<br>3 Cap<br>4 Apu<br>5 Pis<br>6 Ari<br>7 Tee<br>8 Can<br>10 Life<br>51 Life | Control FL, MJ, Sh SS<br>1527100 Jahn San Ju line<br>1527100 Jahn San Ju line<br>201400 San Italia Va Su<br>201400 San Italia Va Su<br>201400 San Italia Va Su<br>201400 San Va Su<br>20140 | Har<br>1 55 Ja<br>2 5 Ja<br>4 5 5 5 5 5 5 5 5 5 5 5 5 5 5 5 5 5 5 5                       | Pont<br>Mar Mar Jar Ve<br>Jar<br>Sa<br>Jar Fa Ke<br>Jar                     |